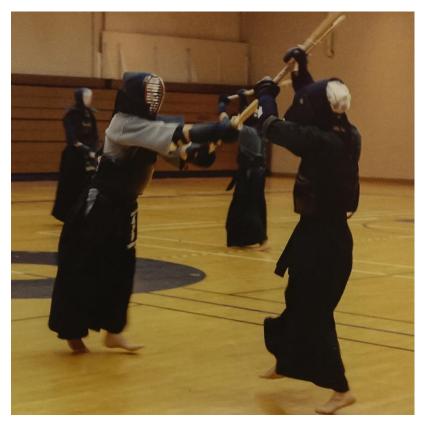

## 1988-08-31—10-30 Dallas Kendo Club — PIC — EIGO

Figure 1 – Front from left: Dwight Scott, Hans Lundberg, Tetsuji Yamaguchi, Unknown; Back from left: Russell Ichimura, Carl Basham

Figure 2 - Fr left: Carl Basham vs Unknown