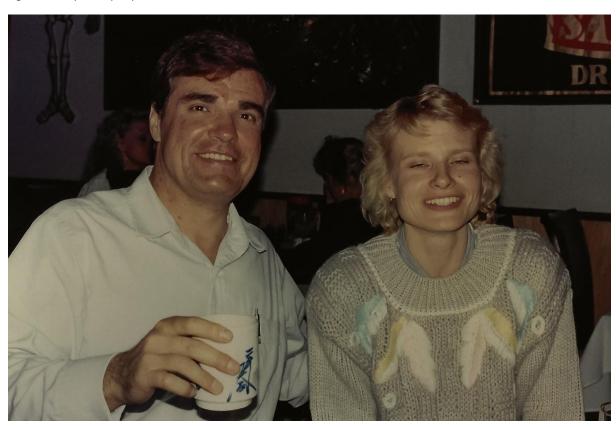

Figure 16 - Sayonara party at Mr. Sushi: Dwight Scott & Ann-Caroline Lundberg (Kjellgren)