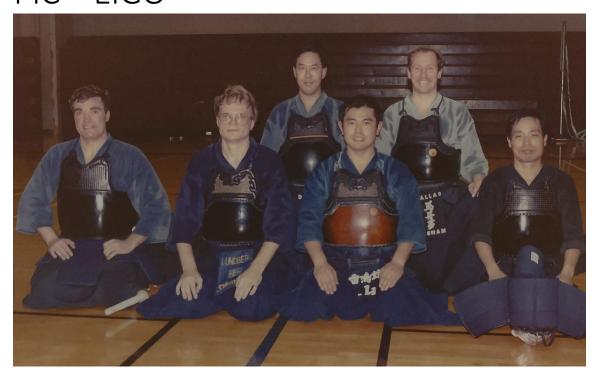

## 1988-08-31—10-30 Dallas Kendo Club — PIC — EIGO

Figure 1 – Front from left: Dwight Scott, Hans Lundberg, Tetsuji Yamaguchi, Unknown; Back from left: Russell Ichimura, Carl Basham

Figure 2 - Fr left: Carl Basham vs Unknown