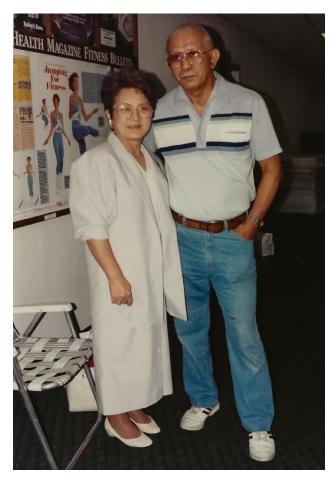

Figure 13 - From left: Unknown vs Hans Lundberg

Figure 14 - Sayonara party at Mr. Sushi; Front from left: Rami Zoreick, Hans Lundberg, Carl Basham; Back: Akira Omae.

Figure 15 - Sayonara party at Mr. Sushi: Tei and Frederick Ishii.