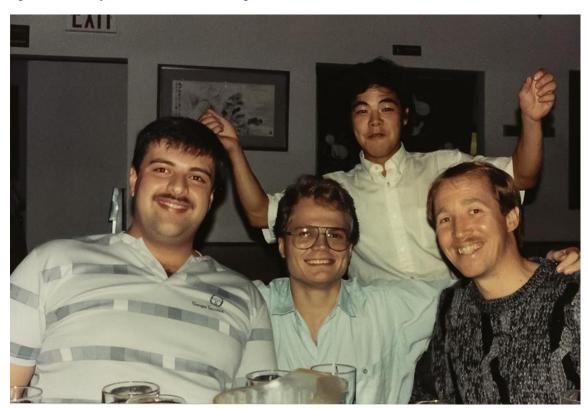

Figure 13 - From left: Unknown vs Hans Lundberg

Figure 14 - Sayonara party at Mr. Sushi; Front from left: Rami Zoreick, Hans Lundberg, Carl Basham; Back: Akira Omae.

Figure 15 - Sayonara party at Mr. Sushi: Tei and Frederick Ishii.